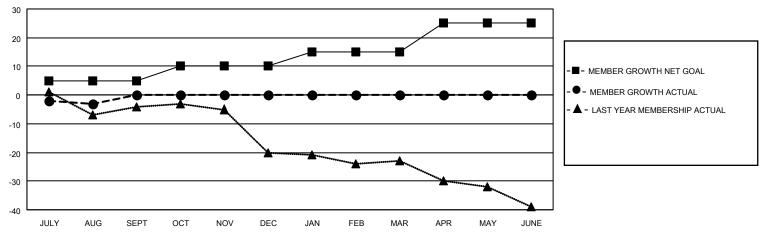

## District 7 O

| Clubs         |               |             |               | Members               |                        |                         |                                                    |  |
|---------------|---------------|-------------|---------------|-----------------------|------------------------|-------------------------|----------------------------------------------------|--|
|               | RESULTS FOR   | R 2020-2021 |               | RESULTS FOR 2020-2021 |                        |                         |                                                    |  |
| QUARTER       | NEW CLUB GOAL | NEW CLUBS   | DROPPED CLUBS | QUARTER MEME          | BER GROWTH NET<br>GOAL | MEMBER GROWTH<br>ACTUAL | DROPPED<br>MEMBERS ACTUAL<br>(including transfers) |  |
| JULY/AUG/SEPT | 0             | 0           | 0             | JULY/AUG/SEPT         | 5                      | 5                       | 8                                                  |  |
| OCT/NOV/DEC   | 0             | 0           | 0             | OCT/NOV/DEC           | 5                      | 0                       | 0                                                  |  |
| JAN/FEB/MAR   | 0             | 0           | 0             | JAN/FEB/MAR           | 5                      | 0                       | 0                                                  |  |
| APR/MAY/JUNE  | 1             | 0           | 0             | APR/MAY/JUNE          | 10                     | 0                       | 0                                                  |  |

#### GOALS AND ACTUAL MEMBERS CUMULATIVE

| DROPPED CLUBS: 0 |   | 5 CLUBS OF 26 ADDED 1 OR MORE<br>NEW MEMBERS | GENDER DISTRIBUTION  MALE 392 (65.55%) |               |     |
|------------------|---|----------------------------------------------|----------------------------------------|---------------|-----|
| DROPPED MEMBERS  |   |                                              | FEMALE                                 | 206 (34.45%)  |     |
| DECEASED         | 3 | CLICK HERE FOR CUMULATIVE                    | TOTAL FAMILY UNIT MEMBERS              |               | 120 |
| CLUB CANCELLED   | 0 | MEMBERSHIP DATA                              | EANULY MEMBER                          | O DANINO HALE | 62  |
| OTHER 5          |   |                                              | FAMILY MEMBERS PAYING HALF DUES        |               | 02  |
| TOTAL            | 8 |                                              |                                        |               |     |